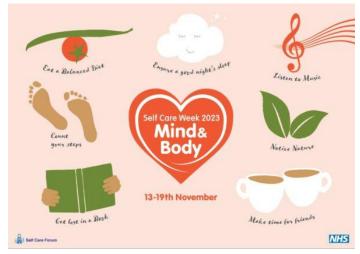

# National Self Care Week 13 - 19 November 2023 Mind & Body

What is National Self Care Week?

- Self-Care Week is an annual national awareness week that focuses on embedding support for self-care across communities, families and generations.
- The theme for 2023 is "Mind & Body".
- The Self Care Forum has been organising Self Care Week since 2011